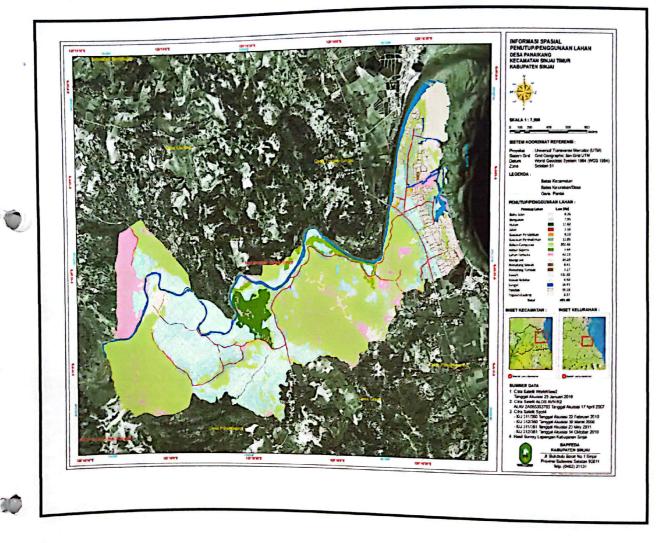

Tim Penyusun RPJMDes

(MUSPADILLAH, S.Pd)

RPJM Desa Panaikang 2022-2028 ii

RPJM DESA

TANUN : 2022 - 2028 DESA : PANAIKANO KECAMATAN : SINJAI TIMUR KABUPATEN : SINJAI PROVINSI : SULAWESI SELATAN

4

|                                | Bidan                    | Bidang/Jenia Kegiatan                                                                                                                                      |          |                |          |           |                             |            |          |          |                    |            | Peh.   | Polakenaan | -      | Prakiraan Biaya dan | dan Bumber | Polaksaaar                                |
|--------------------------------|--------------------------|------------------------------------------------------------------------------------------------------------------------------------------------------------|----------|----------------|----------|-----------|-----------------------------|------------|----------|----------|--------------------|------------|--------|------------|--------|---------------------|------------|-------------------------------------------|
|                                |                          |                                                                                                                                                            |          | Data           |          | Turgo     | Turgot Capalan Tahun Ke 1-0 | -T eX anda |          | -        | Lokasi             | Praktman & | ŧ      | (Tahun Ke) | +      |                     | T          | (Swakelola/<br>Kerjasama                  |
| Bidang                         | Bub Bidang               | Jenis Keglatan                                                                                                                                             | _        | Tabus Ke-<br>0 | -        | a         |                             | +          | ю        |          | (um                | Betra      | 1      | 3 4 5      | *      | Jumlah (Rp.)        |            | Antar Desa/<br>Kerjasama<br>Piluak Ketiga |
| 4                              |                          | •                                                                                                                                                          |          |                | -        | -         | -                           | *          | -        | E        | e                  | •          | - 6 d  | 9<br>1     | 3      | •                   |            | ×                                         |
|                                |                          | Renyediaan Penghasilan Tetap dan Tunjangan                                                                                                                 | SDG's 18 | 1-6            | 12 Bulan | 12 Bulan  | 12 Bulan                    | 12 Bulan 1 | 12 Bulan | 12 Bulan | Desu               | 1 Orang    | >      | 111        | 1      | 350.000.000,00      | APBDes     | Swakcola                                  |
|                                |                          | -                                                                                                                                                          | SDG's 18 | 1-6            | 12 Bulan | -         | 12 Bulan                    | 12 Bulan   | 12 Bulan | 12 Bulan | Desa               | 11 Orang   | ~ ~    | ~ ~ ~      | >      | 2.300.000.000,00    | APBDes     | Swakcola                                  |
|                                |                          | C Penjudian Jaminan Sosial bagi Kepala Desu<br>dan Pennokat Desa                                                                                           | SDG's 3  | 1-6            | 12 Bulan | 12 Bulan  | 12 Bulan                    | 12 Bulan   | 12 Bulan | 12 Bulen | Desa<br>Parisikang | 12 Orang   | >      | >          | >      | 200,000.000,002     | APBDes     | Swakeola                                  |
|                                |                          | Pertyrodiaan Operational Pernerintah Desa (ATK,<br>Honorarium PKPKD dan PFKD, perlengkapan<br>derterantonan, pabaian dinas/attibut,<br>lierter/relevon din | SDG's B  | 9-             | 12 Bulan | 12 Bulan  | 12 Bulan                    | 12 Bulan   | 12 Bulan | 12 Bulan | Desa<br>Panaikang  | 1 Paket    | ·<br>· | ``<br>``   | `<br>` | 1.200.000.000,00    | ArBDes     | Swakcola                                  |
|                                |                          | e Penyediaan Tunjangan BPD                                                                                                                                 | SDC/a 18 | 9-1            | 12 Bulan | 12 Bulan  | 12 Bulan                    | 13 Bulan   | 12 Bulan | 12 Bulan | Paneikang          | 7 Orang    | >      | ~          | >      | 80.000.000,00       | APBDes     | Swakcola                                  |
|                                | Penghadhan<br>Penghadhan | Penyediaan Operasional BPD (Rapat-rapat (ATK,<br>makau-minum), perfengkapan perkantonan,<br>Pakaian Seragan, perjatanan dinas,<br>Jistrik-Ireinon Alli     | SDG's 18 | 5              | 12 Bulan | 12 Bulan  | 12 Bulan                    | 12 Bulan   | 12 Bulan | 12 Bulan | Desu<br>Panaikang  | 1 Paket    | >      | ×          | >      | 120.000.000,00      | APBDes     | Swakeola                                  |
|                                | Pemorintahan             | R Pertycediaan Insentif/Operasional RT/RW                                                                                                                  | SDO's 18 | 1-6            | 12 Bulan | 12 Bulan  | 12 Bulan                    | 12 Bulan   | 12 Bulan | 12 Bulan | Panaikang          | 16 Orang   | >      | >          | >      | 200,000,000,00      | APBDes     | Swakcola                                  |
|                                | Dom                      | h Penyodiaan Jaminan Sosial bagi BPD dan                                                                                                                   | SDG's 3  | 1-6            | 12 Bulan | 12 Bulan  | 13 Bulan                    | 12 Bulan   | 12 Bulan | 12 Bulan | Desa<br>Panaikane  | 73 Bilan   | ~ ~    | >>         | >      | 50,000,000,00       | AFBDes     | Swakcola                                  |
|                                |                          | Penyediaan Jaminan Soslal bagi Staf Perangkat                                                                                                              | SDG's 3  | 1-6            | 12 Bulan | 12 Bulkn  | 12 Bulan                    | 12 Bulan   | 12 Bulan | 12 Bulen | Panaikang          | 72 Bulan   | ~ ~    | ~ ~        | ~ ~    | 30,000.000,00       | APBDes     | Swakeola                                  |
|                                |                          | Tunjangan Purna Bakti Kepala Desa dan                                                                                                                      | SDG'a 18 | 1-6            | 12 Bulan | 12 Bulan. | 12 Bulan                    | 12 Bulan   | 12 Bulan | 12 Bulan | Desa               | Orang      | ~ ~    | 11         | 11     | 8.000.000,00        | APBDes     | Swakeola                                  |
| Penyelongguran<br>Pemerintahan |                          | k Tunjangan Hari Raya kepala Desa dan                                                                                                                      | SD0's 18 | 1-6            | 12 Bulan | 12 Bulan  | 12 Bulan                    | 12 Bulan   | 12 Bulan | 12 Bulan | Desa<br>Panaikane  | 72 Bulan   | ~ ~    | 11         | 11     | 60.000.000,00       | APBDes     | Swakeola                                  |
| Dem                            |                          | Penyediaan Pesa<br>Penyediaan Pakaian Dinas Kepala Desa,                                                                                                   | SDG's 18 | 3 Kali         | 1 Kali   |           | 1 Kali                      |            | 1 Kali   |          | Desa<br>Panaikang  | 48 Pasang  | >      | ~          | 1      | 20,000.000,00       | APBDes     | Swakeola                                  |
|                                |                          | I Tunjangan Hari Raya BPD                                                                                                                                  | SD0's 18 | 1-6            | 1 Kali   | 1 Kali    | 1 Kali                      | 1 Kali     | 1 Kali   | 1 Kali   | Desa<br>Panaikang  | 7 Omng     | >>     | >>         | >      | 60.000.000,00       | AFBDes     | Swakeola                                  |
|                                |                          | a Penyediaan aarana (aset tetay)<br>a perkantoraa/pemerintahan ( Pembelian Tanah)                                                                          | SDG's 11 | 1-6            |          |           | 1 Kali                      |            | 1 Kali   |          | Deas<br>Panaikang  | 2 Lahan    |        | >          | ~      | 300.000.000,00      | AFBDce     | Swakeola                                  |
|                                |                          | Penyadiaan aarana (awet tetap)<br>b perkantoran/pemerintahan ( Pengadaan<br>Tehemmunikaal pemerintahan Desa)                                               | SDO's 11 | 1-6            | 12 Bulen | 12 Bulan  | 12 Bulan                    | 13 Bulan   | 12 Bulan | 12 Bulan | Desa<br>Panaikung  | 1 Paket    | >      | >          | ۲<br>۲ | 50,000,000,00       | APBDea     | Swakcola                                  |
|                                |                          | Penyodiaan sa maa (aset tetap)<br>c perkantoran/penerintahan ( Pengdaan Mobiler                                                                            | SDG's L1 | 1-6            | 12 Bulan | 12 Bulan  | 12 Bulan                    | 12 Bulan   | 12 Bulan | 12 Bulan | Desa<br>Panaikang  | 1 Paket    | > >    | >          | >      | 1 00.000.000,00     | AFBDes     | Swakeola                                  |
| <u> </u>                       |                          | Penyediann saruna (uset tetaj)<br>perkantorna/pemerintahan (Pengadaan<br>Deretator Denuniane Kotolan Desa)                                                 | SDG's 11 | 1-6            | 12 Bulan | 12 Bulan  | 12 Bulan                    | 12 Bulan   | 12 Bulan | 12 Bulan | Desa<br>Panaikang  | 1 Paket    | >      | >          | >      | 1 00.000.000,00     | APBDes     | Swakcola                                  |
|                                | l                        | Penyediaan sentua (aset teta p)<br>e perfantoran/pemerintalum (Pengudaan<br>Peneradaan Ac Kantor                                                           | SDO's 11 | 1-6            | 4        |           |                             | 1 Unit     | 1 Unit   |          | Desu<br>Panuikang  | 2 Unit     | _      |            | >      | 40.000.000,00       | APBDea     | Swakeola                                  |
|                                |                          | Penyadiaan sanans (aset teta))<br>Penkantoran/pemerintalian ( Pengadaan<br>Penganan bendaraan Dinas Bereda Dun)                                            | SDO's 11 | 9-1            | 2 Unit   | 1 Unit    | 1 Unit                      | 1 Unit     | 1 Unit   | 1 Unit   | Panaikang          | 7 Unit     | >      | >          | >      | 160.000.000,00      | APBDes     | Swakeola                                  |
|                                |                          | Penyediaan warana (aset tetap)<br>h perkuntoran/pemerintahan ( Pengadaan<br>Jarinaan Wir! Ke Rumuh Tangat)                                                 | SDC/s 11 | 1-6            |          | 1 Kali    | 1 Kali                      | 1 Kali     |          |          | Dena<br>Panaikang  | 3 Kali     | >      | >          |        | 20.000.000,00       | A MBDes    | Swakeola                                  |